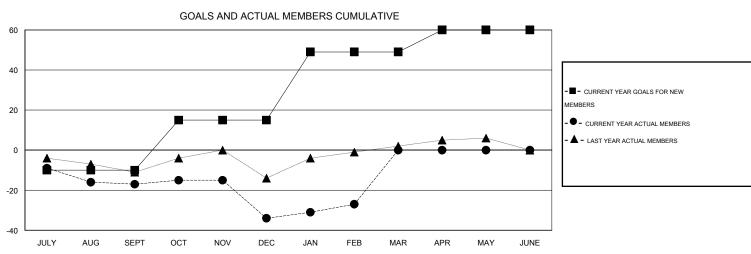

## **LOCATION NEW YORK**

GMT CA 1

|               |                  | Clubs            |                  |                  | Members               |                    |                                     |                    |                  |  |
|---------------|------------------|------------------|------------------|------------------|-----------------------|--------------------|-------------------------------------|--------------------|------------------|--|
|               | RESUI            | TS FOR 2014-2015 |                  |                  | RESULTS FOR 2014-2015 |                    |                                     |                    |                  |  |
| QUARTER       | NEW CLUB<br>GOAL | NEW CLUBS        | DROPPED<br>CLUBS | NET<br>GAIN/LOSS | QUARTER               | NEW MEMBER<br>GOAL | CHARTER AND<br>NEW MEMBERS<br>ADDED | DROPPED<br>MEMBERS | NET<br>GAIN/LOSS |  |
| JULY/AUG/SEPT | 0                | 0                | 0                | 0                | JULY/AUG/SEPT         | -10                | 6                                   | 23                 | -17              |  |
| OCT/NOV/DEC   | 0                | 0                | 0                | 0                | OCT/NOV/DEC           | 25                 | 16                                  | 33                 | -17              |  |
| JAN/FEB/MAR   | 1                | 0                | 0                | 0                | JAN/FEB/MAR           | 34                 | 19                                  | 12                 | 7                |  |
| APR/MAY/JUNE  | 0                | 0                | 0                | 0                | APR/MAY/JUNE          | 11                 | 0                                   | 0                  | 0                |  |